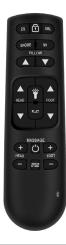

- Head, foot, and pillow-tilt articulation
- Folding, zero clearance foundation with a 3" foam profile
  - Compatible with most platform and slat beds
- Parcel carrier-friendly sizes available
- Wireless remote control
  - Reprogrammable anti-snore, zero gravity, and one customizable position
  - App controls for Android and iOS devices
  - Flashlight
  - One-touch flat button
  - Safety lock
- Dual massage with wave technology
- Dual USB ports (A and C)
- Under-bed light
- Height-adjustable legs included for freestanding setup
- 850-lb. weight capacity
- Sync cable included for split sizes