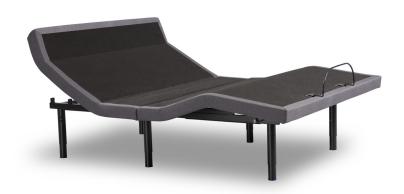

## **SYMMETRY SP 2.0**

ADJUSTABLE BASE

Symmetry SP is a foldable, zero clearance adjustable base from Leggett & Platt. It maximizes comfort and convenience by providing head and foot articulation with added pillow tilt so the user can always find the position best for them. Symmetry SP also includes convenient USB charging ports, programmable comfort positions, and the option to control the base through a wireless remote or an app. This base is compatible with most platform and slat beds and most sizes are parcel carrier-friendly for convenient shipping and handling.

- Head, foot, and pillow-tilt articulation
- Folding, zero clearance foundation with a 3" foam profile
  - Compatible with most platform and slat beds
- Parcel carrier-friendly sizes available
- Wireless remote control
  - Reprogrammable anti-snore, zero gravity, and one customizable position
  - App controls for Android and iOS devices
  - Flashlight
  - One-touch flat button
  - Safety lock
- Dual massage with wave technology
- Dual USB ports (A and C)
- Under-bed light
- Height-adjustable legs included for freestanding setup
- 850-lb. weight capacity
- Sync cable included for split sizes

## CHARCOAL GRAY UPHOLSTERY

TWIN XL\*
FULL\*
QUEEN\*
SINGLE KING
SINGLE CAL KING

\*parcel carrier-friendly

....

zero clearance

parcel carrier-friendly foldable foundation

adjustable leg

850-lb. lift capacity